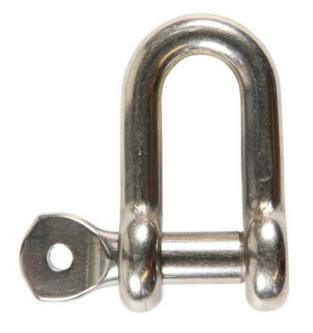

## **Stainless Steel Dee Shackle with Screw Pin MDVI**

Product information

- General: Stainless steel bow shackle with screw pin.

- Certification: At no extra charge this product can be supplied with a works certificate and/or EC Declaration of Conformity.

Material: AISI 316 Marking: CE-marked Temperature range: -40°C up to +200°C Finish: Polished. Note: Marked with WLL and CE.

Safety factor: 5:1 Grade: 5

| WLL<br>ton | Size | Part number | a<br>mm | b<br>mm | с<br>mm | d<br>mm | e<br>mm | f<br>mm | Weight<br>kg |
|------------|------|-------------|---------|---------|---------|---------|---------|---------|--------------|
| 0.4        | 52   | MDV0.4I     | 8       | 8       | 16      | 16      | 32      | 52      | 0.06         |
| 0.6        | 64   | MDV0.6I     | 10      | 10      | 19      | 20      | 40      | 64      | 0.11         |
| 0.9        | 78   | MDV0.9I     | 12      | 12      | 24      | 25      | 48      | 78      | 0.19         |
| 1.5        | 90   | MDV1.5I     | 13      | 16      | 31      | 24      | 52      | 90      | 0.3          |
| 2.5        | 110  | MDV2.5I     | 16      | 20      | 38      | 28      | 64      | 110     | 0.57         |
| 3          | 124  | MDV3I       | 19      | 22      | 44      | 32      | 72      | 124     | 0.9          |
| 4          | 134  | MDV4I       | 22      | 25      | 50      | 37      | 74      | 134     | 1.33         |
| 6          | 162  | MDV6I       | 25      | 30      | 57      | 40      | 94      | 162     | 1.98         |