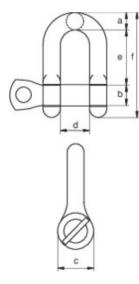

Material: AISI 316 Marking: CE-marked Temperature range: -40°C up to +200°C Finish: Polished. Note: Marked with WLL and CE.

Safety factor: 5:1 Grade: 5

| WLL<br>ton | Size | Part number | a<br>mm | b<br>mm | с<br>mm | d<br>mm | e<br>mm | f<br>mm | Weight<br>kg |
|------------|------|-------------|---------|---------|---------|---------|---------|---------|--------------|
| 0.4        | 52   | MDV0.4I     | 8       | 8       | 16      | 16      | 32      | 52      | 0.06         |
| 0.6        | 64   | MDV0.6I     | 10      | 10      | 19      | 20      | 40      | 64      | 0.11         |
| 0.9        | 78   | MDV0.9I     | 12      | 12      | 24      | 25      | 48      | 78      | 0.19         |
| 1.5        | 90   | MDV1.5I     | 13      | 16      | 31      | 24      | 52      | 90      | 0.3          |
| 2.5        | 110  | MDV2.5I     | 16      | 20      | 38      | 28      | 64      | 110     | 0.57         |
| 3          | 124  | MDV3I       | 19      | 22      | 44      | 32      | 72      | 124     | 0.9          |
| 4          | 134  | MDV4I       | 22      | 25      | 50      | 37      | 74      | 134     | 1.33         |
| 6          | 162  | MDV6I       | 25      | 30      | 57      | 40      | 94      | 162     | 1.98         |

## Blueprint