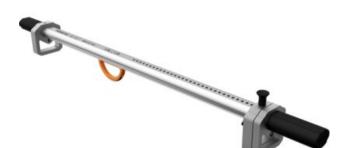

## **Product information**

JAMBTAC Mobile Door Truss. Mobile anchoring point for all door widths from 600 to 1,100 mm. The adjustable mobile door truss made of aluminium is very light and can be easily adapted to different door widths. Rounded profile edges and plastic caps at the ends reduce the wear of material, the risk of injuries for the user and prevent the door posts from being scratched. JAMBTAC can be used simultaneously by up to two persons.

Material: Aluminium.

Marking: According to standard, CE-marked Standard: EN 795-B, CEN/TS/16415

| Part code     | Size    | Max. number of persons | Weight<br>kg |
|---------------|---------|------------------------|--------------|
| 19.09AP-070-1 | 1400 mm | 2                      | 7.7          |