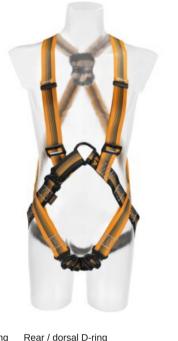

## Product information

The high-performance full-body harness ARG 30 is the allrounder for maintenance work and construction. It is light and uncomplicated and yet provides maximum safety.

The adjustable buckles in the shoulder and leg areas mean that the ARG 30 can be quickly put on, taken off and adjusted. The harness belt cannot slip while the harness is being worn, and sits compactly against the body, even in cases of head-first falls. The central chest eyelet, made of steel, and is suitable as a fall-arrest eyelet, as well as for rescue.