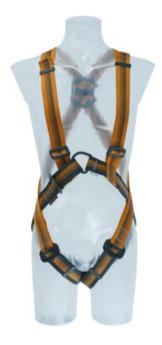

Chest anchoring

Rear / dorsal D-ring

## **Product information**

The high-performance full-body harness ARG 30 is the allrounder for maintenance work and construction. It is light and uncomplicated and vet provides maximum safety.

The adjustable buckles in the shoulder and leg areas mean that the ARG 30 can be quickly put on, taken off and adjusted. The harness belt cannot slip while the harness is being worn, and sits compactly against the body, even in cases of head-first falls.

The central chest eyelet, made of steel, and is suitable as a fallarrest eyelet, as well as for rescue.

Material: Polyester, Steel

Marking: According to standard, CE-marked, Supplier symbol. product id, size/length, production date, reference no, serial no.