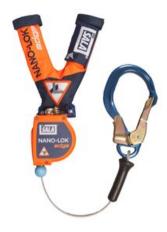

## Nano-Lok Edge Steel Cable Blocks

## **Product information**

Mini SRL's with steel cable, allow very close attachment to harness. Designed for work near sharpest edges.

**Edge tested:** Sharpest edge tested. R < 0,5 mm.

## Features for extra safety / comfort:

- Anchorage connector attaches directly to back of harness.
- No extra carabiner needed.
- Backpack style shock absorber.
- Fall impact indicator.
- Swivel connector helps to prevent cable from too much twisting.