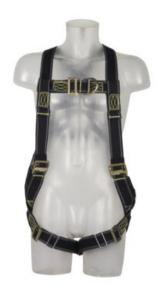

## **Delta Nomex Kevlar harness 1101714**

## **Product information**

Basic harness for working in hot environments, and welding.

## Features for added safety / comfort:

- · Heat resistant webbing.
- Anchor points dorsal + frontal.
- Back pad, triangular, for easier donning.
- Buckles: Standard buckles.

Material: Nomex®/Kevlar® Webbing Marking: According to standard